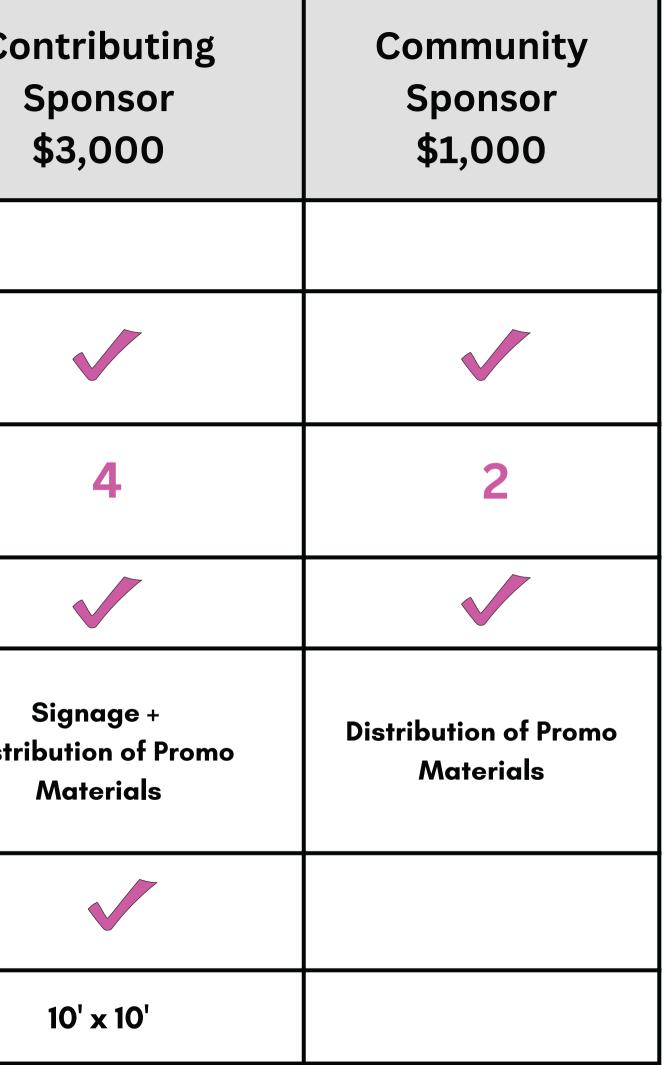

# SPONSORSHIP OPPORTUNITIES PRESENTING SPONSOR /\$10,000 (MULTIPLE AVAILABLE) CONTRIBUTING SPONSOR / \$3,000 (MULTIPLE AVAILABLE) COMMUNITY SPONSOR / \$1,000 (MULTIPLE AVAILABLE)

| LAMER<br>Ater Dark<br>2023                          | Presenting<br>Sponsor<br>\$10,000               | Сс    |
|-----------------------------------------------------|-------------------------------------------------|-------|
| "Laumeier After Dark Presented By"                  |                                                 |       |
| Website Logo Recognition (130k+<br>annual visitors) |                                                 |       |
| Social Media Callouts (38k+ followers)              | 8                                               |       |
| Event E-blasts (17,500+ subscribers)                |                                                 |       |
| Event Presence                                      | Signage +<br>Distribution of Promo<br>Materials | Distr |
| Main Stage Announcement                             |                                                 |       |
| Promotional Booth ( <i>optional</i> )               | 10' x 20'                                       |       |