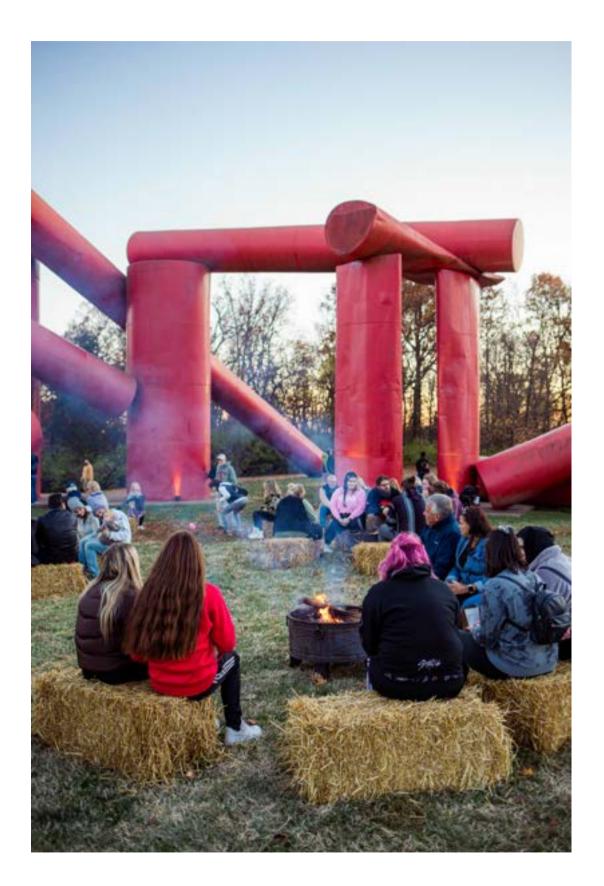

# SATURDAY, NOVEMBER 4, 4PM – 10PM

Laumeier After Dark returns in 2023! This unique event features temporary installations by local artists and gives visitors the opportunity to experience the Park's sculptures and trails at night. Other highlights include the Night Market, offering one-of-a-kind goods by local makers; concessions from some of St. Louis' best food and beverage vendors; and live music.

From 4 – 6:30pm, *After Dark* attracts families with children

 From 7 – 10pm, the audience skews toward the 21+ crowd who come to enjoy the music, food and beverages, and fire pit gatherings under the stars.