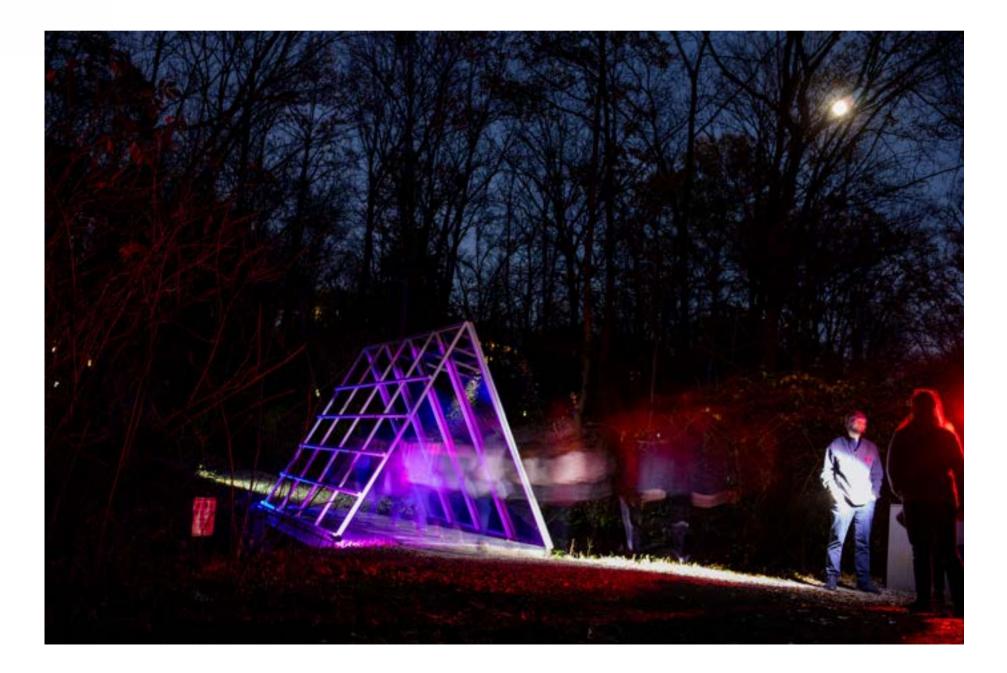

# SATURDAY, NOVEMBER 4, 4PM – 10PM

Laumeier After Dark returns in 2023! This unique event features temporary installations by local artists and gives visitors the opportunity to experience the Park's sculptures and trails at night. Other highlights include the Night Market, offering one-of-a-kind goods by local makers; concessions from some of St. Louis' best food and beverage vendors; and live music.